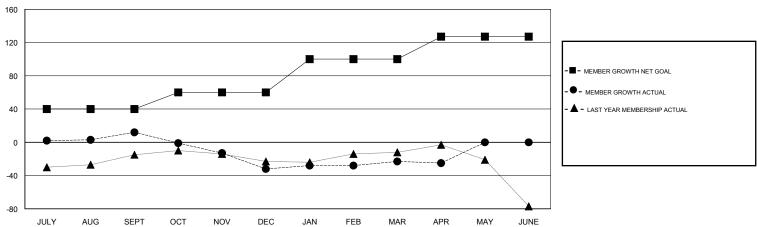

## GOALS AND ACTUAL MEMBERS CUMULATIVE

| DROPPED CLUBS: 1  DROPPED MEMBERS |     | 48 CLUBS OF 67 ADDED 1 OR MORE NEW MEMBERS | GENDER DISTRIBUTION  MALE 1,366 (61.98%)  FEMALE 838 (38.02%)  Women Percentage Fiscal Year Goal: 0% |     |
|-----------------------------------|-----|--------------------------------------------|------------------------------------------------------------------------------------------------------|-----|
| DECEASED                          | 34  | CLICK HERE FOR CUMULATIVE  MEMBERSHIP DATA | TOTAL FAMILY UNIT MEMBERS                                                                            | 702 |
| CLUB CANCELLED                    | 0   |                                            |                                                                                                      | 054 |
| OTHER                             | 128 |                                            | FAMILY MEMBERS PAYING HALF DUES                                                                      | 354 |
| TOTAL                             | 162 |                                            |                                                                                                      |     |